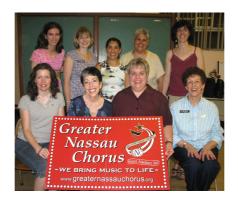

## West Hempstead Woman Installed on Greater Nassau Chorus Management Team

<u>Picture caption</u>: The 2009-2010 Greater Nassau Chorus Management Team. Back row (L to R): Jennifer Jablonski, Marketing / PR Coordinator; Alison Antonucci, Finance Coordinator; Marisela Luna, Membership Coordinator; Dara Eskenazi, Events Coordinator; Janet Prete, Chapter Activities Coordinator. Front row, seated (L to R): Andrea Macey, Communications Coordinator; Harriette Walters, Director; Teresa Heuser, Team Coordinator; Joan Shuster, Team Coordinator Elect.